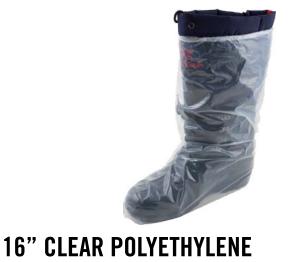

## **BPD5-SIZE-5E**

**BOOTCOVER WITH ELASTIC** 

| MATERIAL             | COLOR | SIZE(S) | PACK          | COUNTRY OF ORIGIN |
|----------------------|-------|---------|---------------|-------------------|
| 100%<br>POLYETHYLENE | CLEAR | XL-2X   | 50/BX 10BX/CS | CHINA             |